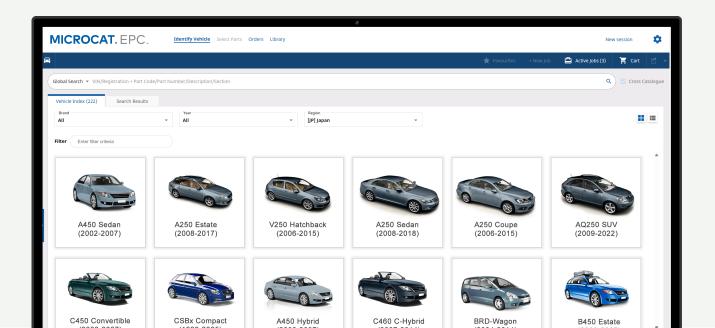

#### How can Microcat EPC increase workshop efficiency?

VIN Precise Data for Specific Makes and Models: Instantly find the exact parts needed using the Vehicle Identification Number (VIN), ensuring accuracy and reducing errors.

**Latest OEM Updates and Prices**: Get real-time updates on parts availability, prices, and supersessions straight from the OEM, so your teams always have the latest information.

**Global Search Capabilities**: Easily locate parts using descriptions, part numbers, or PNCs. The robust global search feature speeds up parts identification.