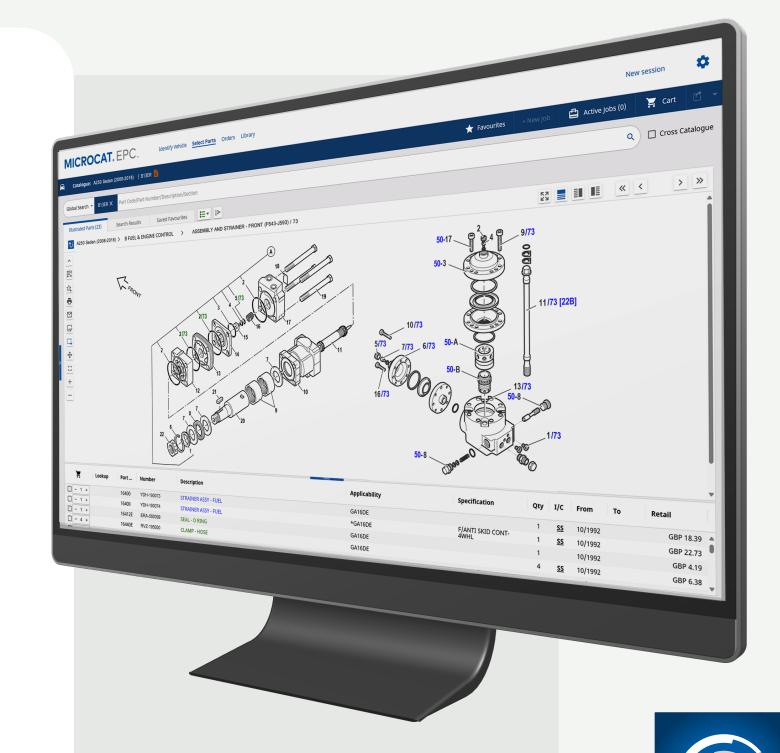

Intuitive UI/UX with Detailed Parts Illustrations: Navigate a user-friendly interface featuring large, detailed diagrams that simplify parts identification, even for complex components.

**Easy Order Building from the Search Screen**: Quickly build orders directly from the search screen with a single click, making the ordering process more efficient.