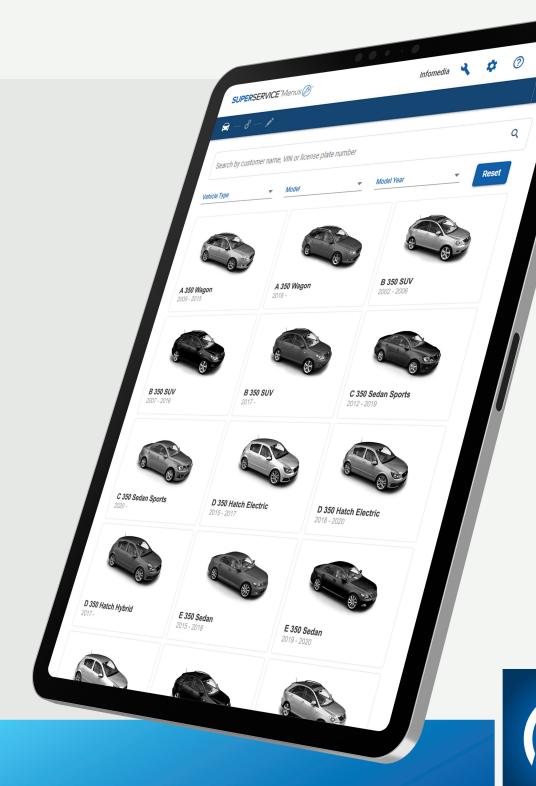

## How can Superservice Menus improve my customer experience and workshop efficiency?

With a focus on trust through transparency, Superservice Menus uses VIN-specific, genuine OEM data to create personalised, price transparent and on-brand service quotations for car owners – **in just three simple clicks**.

A digital-first workflow: Say goodbye to pens & paper, SSM digital service quotations can be created quickly on any device & easily shared with customers.

**Customer trust & transparency:** Quote values match service invoice details, clearly managing cost expectations and providing a transparent breakdown of work required.