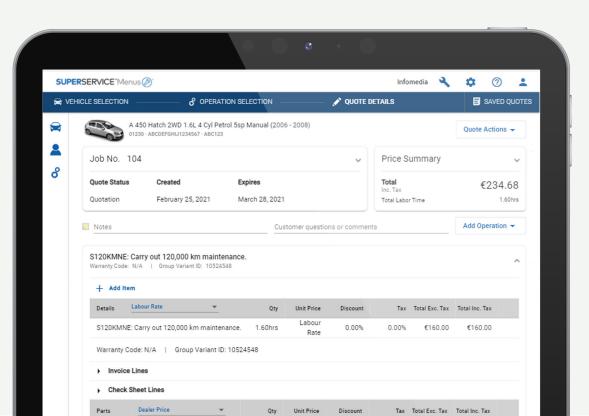

## How can Superservice Menus improve my customer experience and workshop efficiency?

With a focus on trust through transparency, Superservice Menus uses VIN-specific, genuine OEM data to create personalised, price transparent and on-brand service quotations for car owners – **in just three simple clicks**.

A digital-first workflow: Say goodbye to pens & paper, SSM digital service quotations can be created quickly on any device & easily shared with customers.

**Customer trust & transparency:** Quote values match service invoice details, clearly managing cost expectations and providing a transparent breakdown of work required.

A professional brand image: All service quotes are formatted in a consistent and professional layout, that is compliant with your brand guidelines.

**Accurate quotes – every time:** Genuine OEM parts & labor data is fully integrated into SSM, ensuring that every line item on the quote is accurately priced.