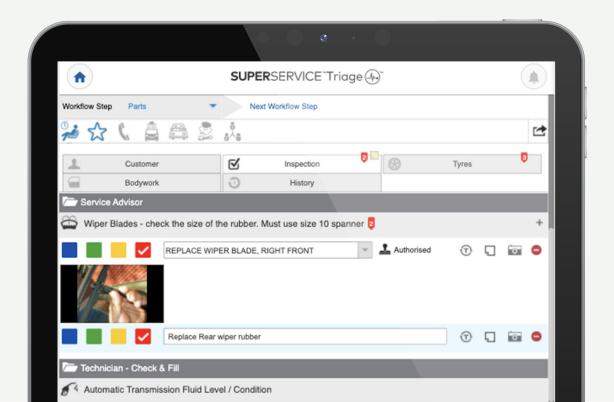

#### What is Superservice Triage (SST)?

Superservice Triage is a digital vehicle inspection tool designed to enhance workshop efficiency and customer transparency during the eVHC process. Using Superservice Triage, Service Advisors and Technicians can conduct mobile-friendly, VIN-specific inspections, identify repair opportunities, and provide customers with detailed reports that include photos and videos of their vehicle's condition.

**Build customer trust through transparency:** The report includes a detailed breakdown of all work required. Your teams can include both photos and videos to clearly demonstrate why repairs are needed.

**Gain faster approvals:** Customers receive digital reports via email or text, allowing them to review the information wherever they are. This also means your teams can quickly get authorisation for work required and take remote payments too.