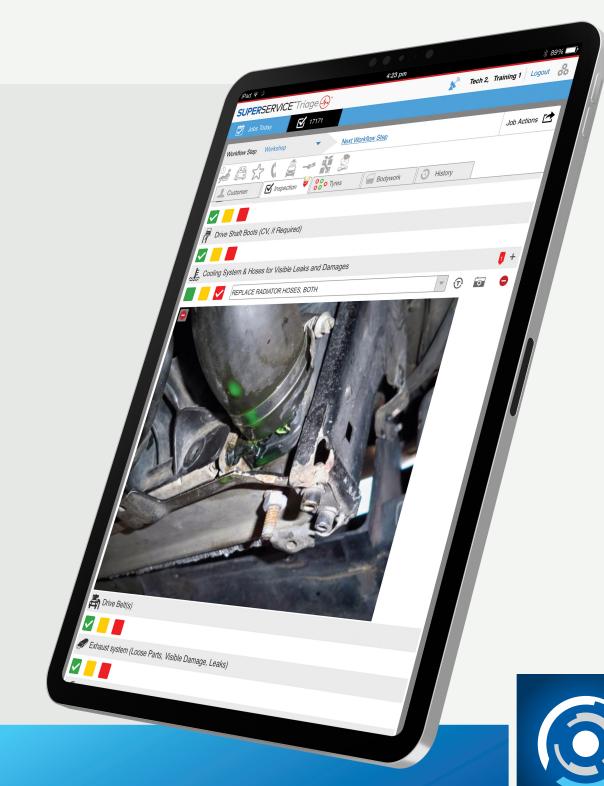

#### What is Superservice Triage (SST)?

Superservice Triage is a digital vehicle inspection tool designed to enhance workshop efficiency and customer transparency during the eVHC process. Using Superservice Triage, Service Advisors and Technicians can conduct mobile-friendly, VIN-specific inspections, identify repair opportunities, and provide customers with detailed reports that include photos and videos of their vehicle's condition.

**Build customer trust through transparency:** The report includes a detailed breakdown of all work required. Your teams can include both photos and videos to clearly demonstrate why repairs are needed.