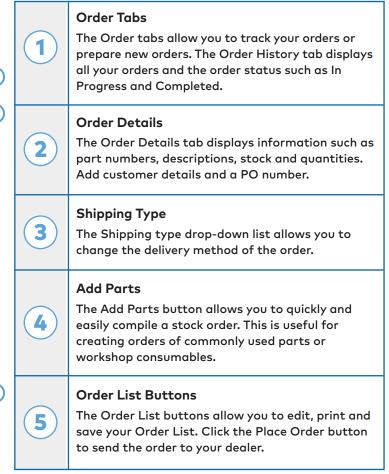

### **ORDERS**

The Order screens are used to send orders to your dealer and track your orders.