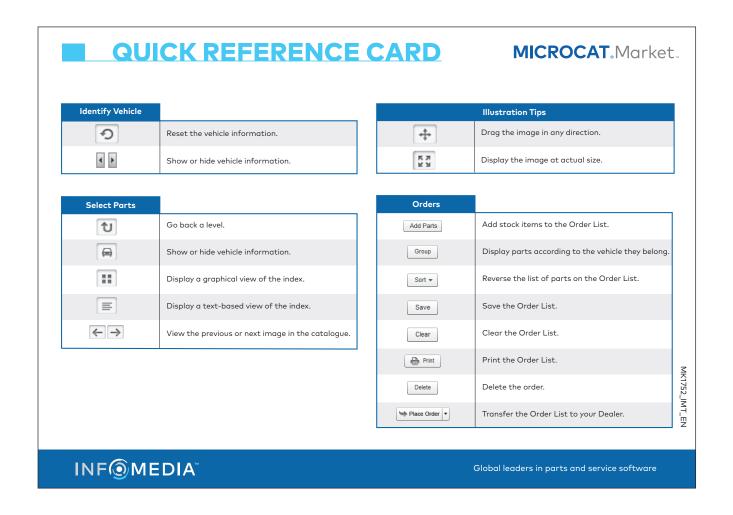

## **IDENTIFY VEHICLE**

Microcat Market is the ultimate online parts system. To get started, take a look at the main screens.

The Identify Vehicle screen is the first screen you see when you log on to Microcat Market.

#### **SELECT PARTS**

Parts Search The Parts Search panel allows you to search for a part using a range of search types such as part description or part number. If searching by description, enter one or multiple words in any order. Then, select a part in the search results to see the details or click the checkbox on the part line to add the part to the Order List. **Graphic and Illustration Index** The Graphic and Illustration Index allows you to navigate the index and then select and order parts. Select the part in the illustration then click the Order button to add the part to the Order List. Part Data Card When you select a part in the illustration, the Part Data Card displays all the information about the part such as the part number, description and quantity. To add the part to the Order List, click the Order button.

The Select Parts screen is used to view illustrations, locate parts and add them to the Order List.