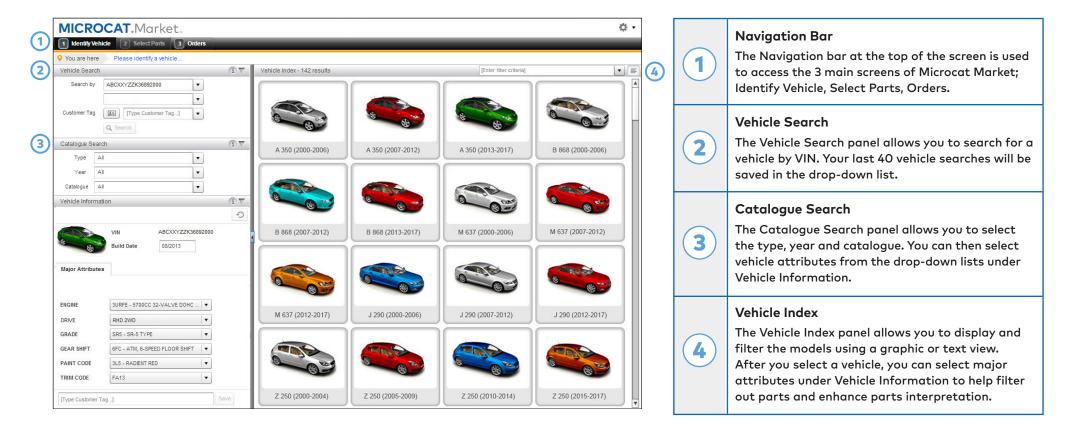

## **IDENTIFY VEHICLE**

Microcat Market is the ultimate online parts system. To get started, take a look at the main screens.

The Identify Vehicle screen is the first screen you see when you log on to Microcat Market.