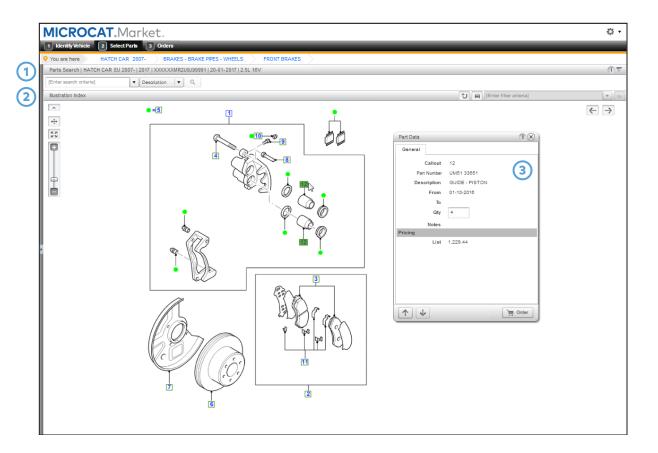

#### **SELECT PARTS**

Parts Search The Parts Search panel allows you to search for a part using a range of search types such as part description or part number. If searching by description, enter one or multiple words in any order. Then, select a part in the search results to see the details or click the checkbox on the part line to add the part to the Order List. **Graphic and Illustration Index** The Graphic and Illustration Index allows you to navigate the index and then select and order parts. Select the part in the illustration then click the Order button to add the part to the Order List. Part Data Card When you select a part in the illustration, the Part Data Card displays all the information about the part such as the part number, description and quantity. To add the part to the Order List, click the Order button.

The Select Parts screen is used to view illustrations, locate parts and add them to the Order List.