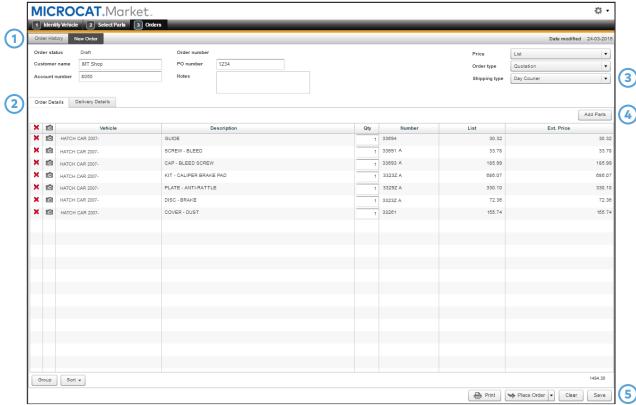

### **ORDERS**

The Order screens are used to send orders to your dealer and track your orders.